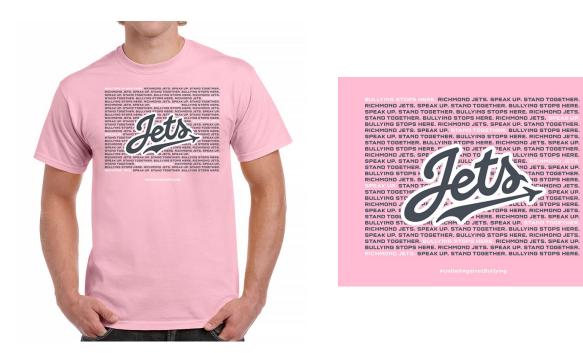

## Design and Sizes

| ADULT  | S   | Μ   | L   | XL  | 2X  | 3X  | 4X  | 5X  |
|--------|-----|-----|-----|-----|-----|-----|-----|-----|
| Width  | 18″ | 20″ | 22″ | 24″ | 24″ | 26″ | 28″ | 30" |
| Length | 28″ | 29″ | 30" | 31″ | 32″ | 33" | 34″ | 35″ |